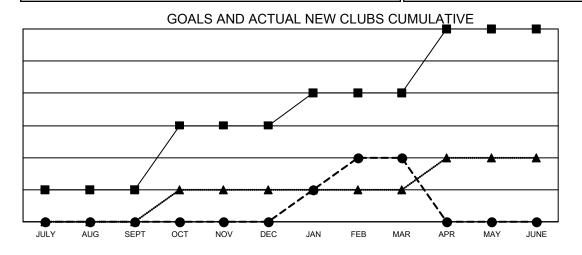

## Multiple District 16

| Clubs                 |               |           |               | Members               |                           |                         |                                                    |
|-----------------------|---------------|-----------|---------------|-----------------------|---------------------------|-------------------------|----------------------------------------------------|
| RESULTS FOR 2022-2023 |               |           |               | RESULTS FOR 2022-2023 |                           |                         |                                                    |
| QUARTER               | NEW CLUB GOAL | NEW CLUBS | DROPPED CLUBS | QUARTER               | MEMBER GROWTH NET<br>GOAL | MEMBER GROWTH<br>ACTUAL | DROPPED<br>MEMBERS ACTUAL<br>(including transfers) |
| JULY/AUG/SEPT         | 1             | 0         | 1             | JULY/AUG/SE           | PT 65                     | 114                     | 92                                                 |
| OCT/NOV/DEC           | 2             | 0         | 6             | OCT/NOV/DE            | 28                        | 93                      | 219                                                |
| JAN/FEB/MAR           | 1             | 2         | 0             | JAN/FEB/MAR           | 60                        | 173                     | 123                                                |
| APR/MAY/JUNE          | 2             | 0         | 0             | APR/MAY/JUN           | IE 32                     | 0                       | 0                                                  |

- - CURRENT YEAR GOALS FOR NEW CLUBS
- ● CURRENT YEAR ACTUAL NEW CLUBS
- ▲ LAST YEAR ACTUAL NEW CLUBS