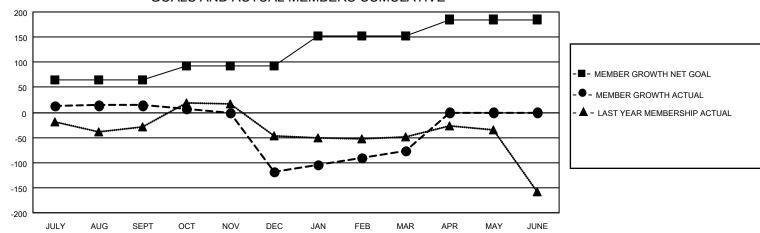

## Multiple District 16

| Clubs                 |               |           |               | Members               |                           |                         |                                                    |
|-----------------------|---------------|-----------|---------------|-----------------------|---------------------------|-------------------------|----------------------------------------------------|
| RESULTS FOR 2022-2023 |               |           |               | RESULTS FOR 2022-2023 |                           |                         |                                                    |
| QUARTER               | NEW CLUB GOAL | NEW CLUBS | DROPPED CLUBS | QUARTER               | MEMBER GROWTH NET<br>GOAL | MEMBER GROWTH<br>ACTUAL | DROPPED<br>MEMBERS ACTUAL<br>(including transfers) |
| JULY/AUG/SEPT         | 1             | 0         | 1             | JULY/AUG/SE           | PT 65                     | 114                     | 92                                                 |
| OCT/NOV/DEC           | 2             | 0         | 6             | OCT/NOV/DE            | 28                        | 93                      | 219                                                |
| JAN/FEB/MAR           | 1             | 2         | 0             | JAN/FEB/MAR           | 60                        | 173                     | 123                                                |
| APR/MAY/JUNE          | 2             | 0         | 0             | APR/MAY/JUN           | IE 32                     | 0                       | 0                                                  |

## GOALS AND ACTUAL MEMBERS CUMULATIVE

| DROPPED CLUBS: 7 |     | 76 CLUBS OF 171 ADDED 1 OR<br>MORE NEW MEMBERS | GENDER DISTRIBUTION               |                |  |
|------------------|-----|------------------------------------------------|-----------------------------------|----------------|--|
|                  |     |                                                | MALE                              | 2,539 (64.92%) |  |
|                  |     |                                                | FEMALE                            | 1,365 (34.90%) |  |
| DROPPED MEMBERS  |     |                                                | NON BINARY                        | 0 (0.00%)      |  |
| DECEASED         | 53  |                                                | PREFER NOT TO ANSWER              | 7 (0.18%)      |  |
| CLUB CANCELLED   | 78  |                                                | TOTAL FAMILY UNIT MEMBERS         | 738            |  |
| OTHER            | 303 | CLICK HERE FOR CUMULATIVE                      | TOTAL FAIVILT UNIT WEINBERS 75    |                |  |
| TOTAL            | 434 | MEMBERSHIP DATA                                | FAMILY MEMBERS PAYING HAL<br>DUES | F 386          |  |